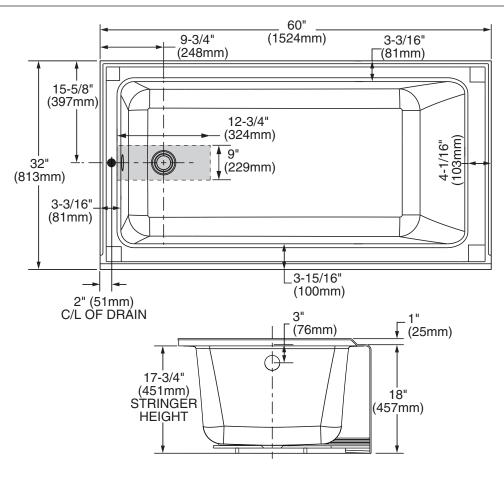

## Nominal Dimensions:

60" x 32" x 18" (1524 x 813 x 457mm)

# SEE REVERSE FOR ROUGHING-IN DIMENSIONS AND PRODUCT SPECIFICATIONS

# Studio<sup>®</sup> 60" x 32" Bathing Pool With Built-In Apron HIGH GLOSS ACRYLIC

| GENERAL SPECIFICATION   | IS FOR 2946102/202 TUB          |
|-------------------------|---------------------------------|
| INSTALLED SIZE          | 60 x 32 x 18 ln.                |
|                         | (1524 x 813 x 457mm)            |
| WEIGHT                  | 60 Lbs. (27 Kg)                 |
| WEIGHT w/WATER          |                                 |
| GAL. TO OVERFLOW        | 52 Gal. (197 L)                 |
| BATHING WELL AT SUMP    |                                 |
| BATHING WELL AT RIM     | 25 X 53 In.(635 x 1346mm)       |
| WATER DEPTH TO OVERFLOW | 12 In. (305mm)                  |
| FLOOR LOADING           | _ 37 Lbs./Sq.Ft. (181 Kgs/Sq.m) |
| (PROJECTED AREA)        |                                 |
| PTS                     | 27.5                            |
| CUBE (FT <sup>3</sup> ) | 28.9                            |