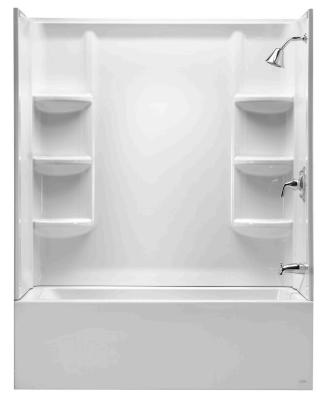

# Studio Bathing Pool shown with 2946.BW Studio wall set

## For use with:

- 2946.BW Studio Bath Wall Set (011 Arctic White Only)
- Bathing Pool can also be installed without Studio<sup>®</sup> wall set